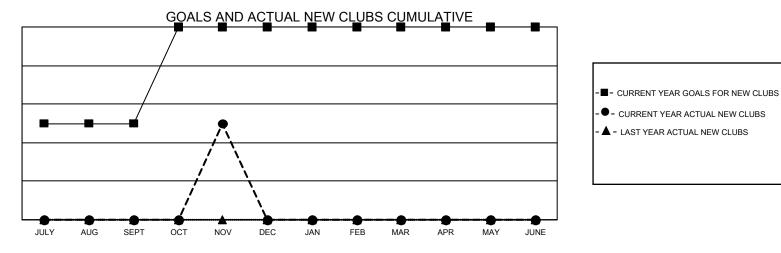

## GAT MONTHLY MEMBERSHIP PROGRESS REPORT

Multiple District 49

Results as of: 11/30/2021

LOCATION: ALASKA

| Clubs                 |               |           |               | Members               |                           |                         |                                                    |
|-----------------------|---------------|-----------|---------------|-----------------------|---------------------------|-------------------------|----------------------------------------------------|
| RESULTS FOR 2021-2022 |               |           |               | RESULTS FOR 2021-2022 |                           |                         |                                                    |
| QUARTER               | NEW CLUB GOAL | NEW CLUBS | DROPPED CLUBS | QUARTER               | MEMBER GROWTH NET<br>GOAL | MEMBER GROWTH<br>ACTUAL | DROPPED<br>MEMBERS ACTUAL<br>(including transfers) |
| JULY/AUG/SEPT         | 1             | 0         | 2             | JULY/AUG/SE           | PT 25                     | 74                      | 83                                                 |
| OCT/NOV/DEC           | 1             | 1         | 0             | OCT/NOV/DE            | C 25                      | 86                      | 27                                                 |
| JAN/FEB/MAR           | 0             | 0         | 0             | JAN/FEB/MAF           | 30                        | 0                       | 0                                                  |
| APR/MAY/JUNE          | 0             | 0         | 0             | APR/MAY/JUN           | 1E 30                     | 0                       | 0                                                  |