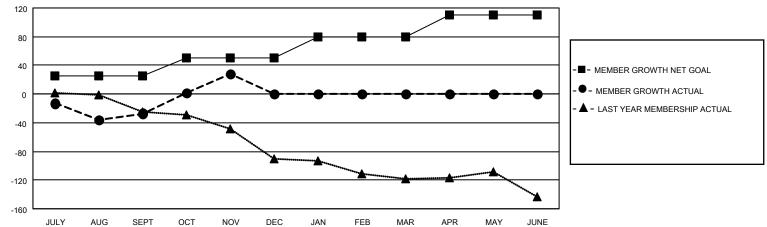

## GAT MONTHLY MEMBERSHIP PROGRESS REPORT

Multiple District 49

Results as of: 11/30/2021

LOCATION: ALASKA

| Clubs                 |               |           |               | Members               |                           |                         |                                                    |
|-----------------------|---------------|-----------|---------------|-----------------------|---------------------------|-------------------------|----------------------------------------------------|
| RESULTS FOR 2021-2022 |               |           |               | RESULTS FOR 2021-2022 |                           |                         |                                                    |
| QUARTER               | NEW CLUB GOAL | NEW CLUBS | DROPPED CLUBS | QUARTER               | MEMBER GROWTH NET<br>GOAL | MEMBER GROWTH<br>ACTUAL | DROPPED<br>MEMBERS ACTUAL<br>(including transfers) |
| JULY/AUG/SEPT         | 1             | 0         | 2             | JULY/AUG/SE           | PT 25                     | 74                      | 83                                                 |
| OCT/NOV/DEC           | 1             | 1         | 0             | OCT/NOV/DE            | C 25                      | 86                      | 27                                                 |
| JAN/FEB/MAR           | 0             | 0         | 0             | JAN/FEB/MAF           | 30                        | 0                       | 0                                                  |
| APR/MAY/JUNE          | 0             | 0         | 0             | APR/MAY/JUN           | 1E 30                     | 0                       | 0                                                  |